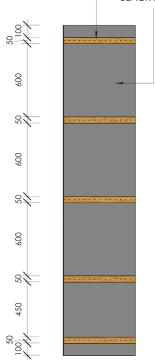

#### Delta Panel

TIMBER BATTON FIXED TO STUD WALL 12mm PLY BACKING STRIP BLACK FABRIC TIMBER SPECIES SPECIFIED 62mm x 19mm\* INSECT MESH

Wright Residence Timber: Spotted Gum Finish: Clear Cutek Oil

© Wellington Architectural info@wellingtonarchitectural.com 02 6280 8496