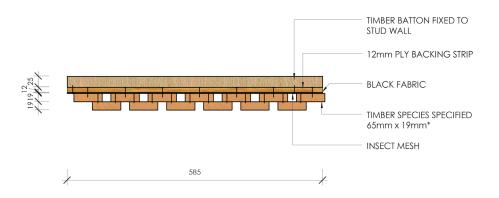

#### Delta Panel

TIMBER BATTON FIXED TO STUD WALL 12mm PLY BACKING STRIP BLACK FABRIC TIMBER SPECIES SPECIFIED 62mm x 19mm\* INSECT MESH

Wright Residence Timber: Spotted Gum Finish: Clear Cutek Oil

© Wellington Architectural info@wellingtonarchitectural.com 02 6280 8496