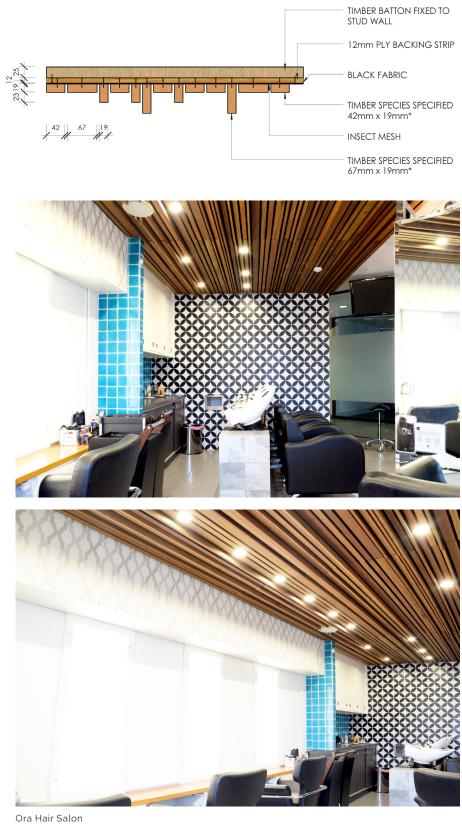

### Gamma Panel

Ora Hair Salon Timber: Spotted Gum Finish: Clear Cutek Oil

#### Delta Panel

TIMBER BATTON FIXED TO STUD WALL 12mm PLY BACKING STRIP BLACK FABRIC TIMBER SPECIES SPECIFIED 62mm x 19mm\* INSECT MESH

Wright Residence Timber: Spotted Gum Finish: Clear Cutek Oil

© Wellington Architectural info@wellingtonarchitectural.com 02 6280 8496