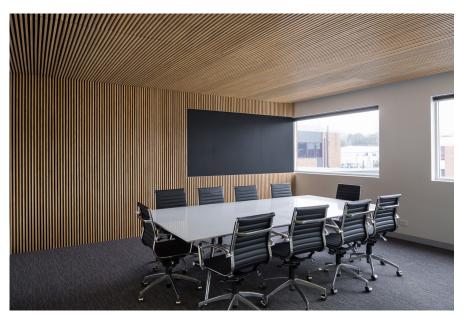

exible' pre-fabricated timber cladding panels. Our panels feature concealed fixings which provide a seamless finish with fast installation and reduced waste.

Our timber panel range contains a range of panel designs which are customisable and available in a range of timbers and finish options, customised to suit your project.

Below we provide details on the following panels:

- Epsilon Panel
- Alpha Panel
- Omega Panel
- Gamma Panel
- Delta Panel

While these are our most popular panel designs, any design can be modified to suit the specific project.

The pricing for our timber panel range varies based on the complexity of the design and amount of timber required to produce each panel. Alpha Panel Epsilon Panel Omega Panel Gamma Panel Delta Panel \$\$\$







## **Epsilon Panel**











Phillip Office Timber: Premium Pine Finish: Cutek Oil in Smokey Grey



# Alpha Panel







XO Restaurant Timber: Victorian Ash Finish: Clear Cutek Oil



## Omega Panel











25 National Circuit Timber: Spotted Gum Finish: Clear Lacquer



### Gamma Panel





Ora Hair Salon Timber: Spotted Gum Finish: Clear Cutek Oil



#### Delta Panel



TIMBER BATTON FIXED TO STUD WALL 12mm PLY BACKING STRIP BLACK FABRIC TIMBER SPECIES SPECIFIED 62mm x 19mm\* INSECT MESH





Wright Residence Timber: Spotted Gum Finish: Clear Cutek Oil

© Wellington Architectural info@wellingtonarchitectural.com 02 6280 8496

For more information on our timber panel range visit www.wellingtonarchitectural.com