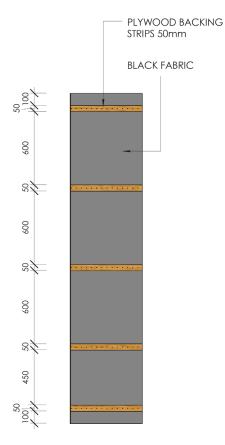

#### Delta Panel

TIMBER BATTON FIXED TO STUD WALL 12mm PLY BACKING STRIP BLACK FABRIC TIMBER SPECIES SPECIFIED 62mm x 19mm\* INSECT MESH

Wright Residence Timber: Spotted Gum Finish: Clear Cutek Oil

© Wellington Architectural info@wellingtonarchitectural.com 02 6280 8496