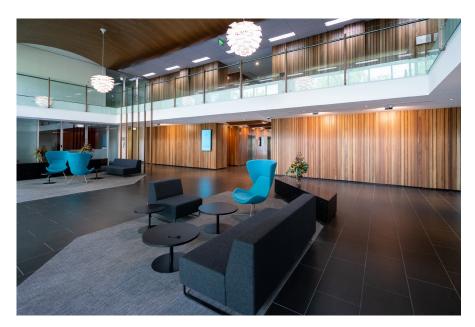

contains a range of panel designs which are customisable and available in a range of timbers and finish options, customised to suit your project.

Below we provide details on the following panels:

- Epsilon Panel
- Alpha Panel
- Omega Panel
- Gamma Panel
- Delta Panel

While these are our most popular panel designs, any design can be modified to suit the specific project.

The pricing for our timber panel range varies based on the complexity of the design and amount of timber required to produce each panel. Alpha Panel Epsilon Panel Omega Panel Gamma Panel Delta Panel \$\$\$







## **Epsilon Panel**











Phillip Office Timber: Premium Pine Finish: Cutek Oil in Smokey Grey



# Alpha Panel







XO Restaurant Timber: Victorian Ash Finish: Clear Cutek Oil



## Omega Panel











25 National Circuit Timber: Spotted Gum Finish: Clear Lacquer



### Gamma Panel





Ora Hair Salon Timber: Spotted Gum Finish: Clear Cutek Oil



#### Delta Panel



TIMBER BATTON FIXED TO STUD WALL 12mm PLY BACKING STRIP BLACK FABRIC TIMBER SPECIES SPECIFIED 62mm x 19mm\* INSECT MESH





Wright Residence Timber: Spotted Gum Finish: Clear Cutek Oil

© Wellington Architectural info@wellingtonarchitectural.com 02 6280 8496

For more information on our timber panel range visit www.wellingtonarchitectural.com