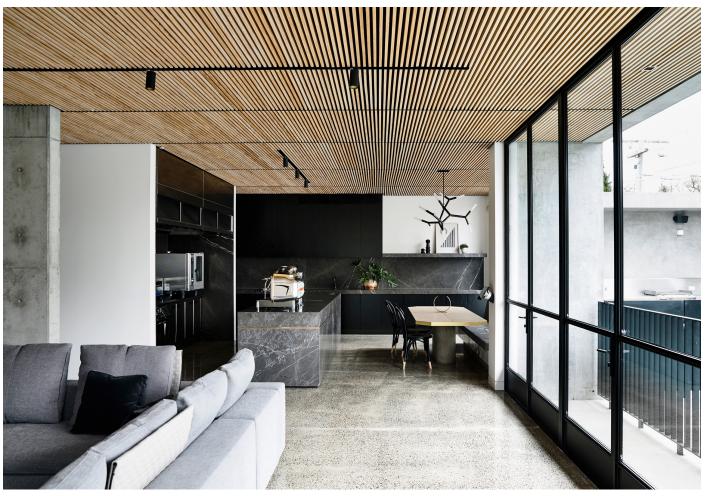

in the manufacture of 'design-flexible' pre-fabricated timber cladding panels. Our panels feature concealed fixings which provide a seamless finish with fast installation and reduced waste.

Our timber panel range contains a range of panel designs which are customisable and available in a range of timbers and finish options, customised to suit your project.

Below we provide details on the following panels:

- Epsilon Panel
- Alpha Panel
- Omega Panel
- Gamma Panel
- Delta Panel

While these are our most popular panel designs, any design can be modified to suit the specific project.

The pricing for our timber panel range varies based on the complexity of the design and amount of timber required to produce each panel. Alpha Panel Epsilon Panel Omega Panel Gamma Panel Delta Panel \$\$\$







## **Epsilon Panel**











Phillip Office Timber: Premium Pine Finish: Cutek Oil in Smokey Grey



# Alpha Panel







XO Restaurant Timber: Victorian Ash Finish: Clear Cutek Oil



## Omega Panel











25 National Circuit Timber: Spotted Gum Finish: Clear Lacquer



### Gamma Panel





Ora Hair Salon Timber: Spotted Gum Finish: Clear Cutek Oil



#### Delta Panel



TIMBER BATTON FIXED TO STUD WALL 12mm PLY BACKING STRIP BLACK FABRIC TIMBER SPECIES SPECIFIED 62mm x 19mm\* INSECT MESH





Wright Residence Timber: Spotted Gum Finish: Clear Cutek Oil

© Wellington Architectural info@wellingtonarchitectural.com 02 6280 8496

For more information on our timber panel range visit www.wellingtonarchitectural.com