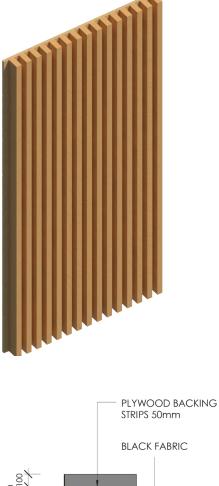

#### Delta Panel

TIMBER BATTON FIXED TO STUD WALL 12mm PLY BACKING STRIP BLACK FABRIC TIMBER SPECIES SPECIFIED 62mm x 19mm\* INSECT MESH

Wright Residence Timber: Spotted Gum Finish: Clear Cutek Oil

© Wellington Architectural info@wellingtonarchitectural.com 02 6280 8496