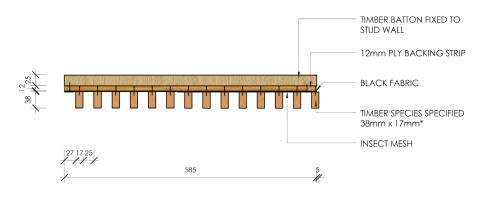

#### Delta Panel

TIMBER BATTON FIXED TO STUD WALL 12mm PLY BACKING STRIP BLACK FABRIC TIMBER SPECIES SPECIFIED 62mm x 19mm\* INSECT MESH

Wright Residence Timber: Spotted Gum Finish: Clear Cutek Oil

© Wellington Architectural info@wellingtonarchitectural.com 02 6280 8496