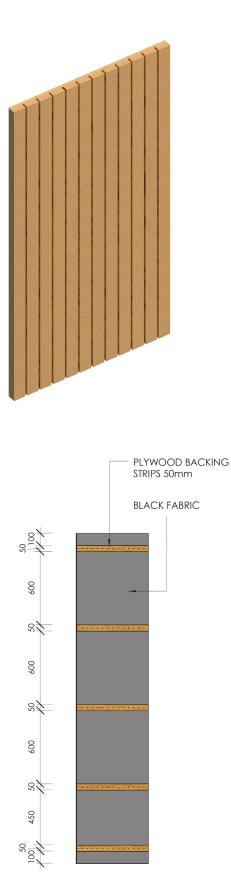

#### Delta Panel

TIMBER BATTON FIXED TO STUD WALL 12mm PLY BACKING STRIP BLACK FABRIC TIMBER SPECIES SPECIFIED 62mm x 19mm\* INSECT MESH

Wright Residence Timber: Spotted Gum Finish: Clear Cutek Oil

© Wellington Architectural info@wellingtonarchitectural.com 02 6280 8496