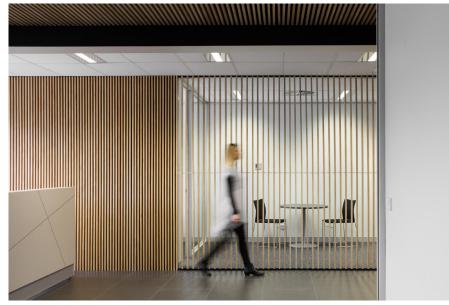

ible' pre-fabricated timber cladding panels. Our panels feature concealed fixings which provide a seamless finish with fast installation and reduced waste.

Our timber panel range contains a range of panel designs which are customisable and available in a range of timbers and finish options, customised to suit your project.

Below we provide details on the following panels:

- Epsilon Panel
- Alpha Panel
- Omega Panel
- Gamma Panel
- Delta Panel

While these are our most popular panel designs, any design can be modified to suit the specific project.

The pricing for our timber panel range varies based on the complexity of the design and amount of timber required to produce each panel. Alpha Panel Epsilon Panel Omega Panel Gamma Panel Delta Panel \$\$\$







## **Epsilon Panel**











Phillip Office Timber: Premium Pine Finish: Cutek Oil in Smokey Grey



# Alpha Panel







XO Restaurant Timber: Victorian Ash Finish: Clear Cutek Oil



## Omega Panel











25 National Circuit Timber: Spotted Gum Finish: Clear Lacquer



### Gamma Panel





Ora Hair Salon Timber: Spotted Gum Finish: Clear Cutek Oil



#### Delta Panel



TIMBER BATTON FIXED TO STUD WALL 12mm PLY BACKING STRIP BLACK FABRIC TIMBER SPECIES SPECIFIED 62mm x 19mm\* INSECT MESH





Wright Residence Timber: Spotted Gum Finish: Clear Cutek Oil

© Wellington Architectural info@wellingtonarchitectural.com 02 6280 8496

For more information on our timber panel range visit www.wellingtonarchitectural.com