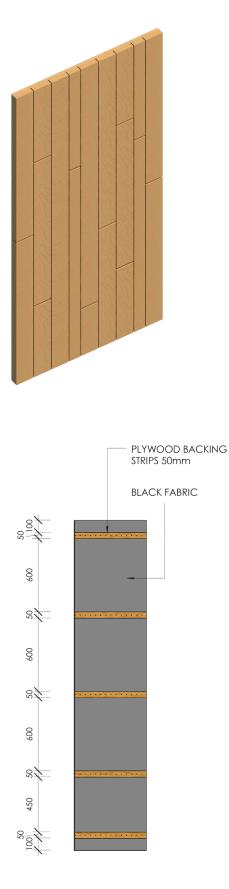

#### Delta Panel

TIMBER BATTON FIXED TO STUD WALL 12mm PLY BACKING STRIP BLACK FABRIC TIMBER SPECIES SPECIFIED 62mm x 19mm\* INSECT MESH

Wright Residence Timber: Spotted Gum Finish: Clear Cutek Oil

© Wellington Architectural info@wellingtonarchitectural.com 02 6280 8496