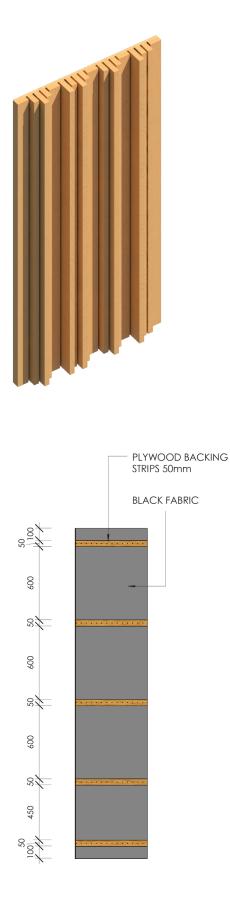

imbers and finish options, customised to suit your project.

Below we provide details on the following panels:

- Epsilon Panel
- Alpha Panel
- Omega Panel
- Gamma Panel
- Delta Panel

While these are our most popular panel designs, any design can be modified to suit the specific project.

The pricing for our timber panel range varies based on the complexity of the design and amount of timber required to produce each panel. Alpha Panel Epsilon Panel Omega Panel Gamma Panel Delta Panel \$\$\$







## **Epsilon Panel**











Phillip Office Timber: Premium Pine Finish: Cutek Oil in Smokey Grey



# Alpha Panel







XO Restaurant Timber: Victorian Ash Finish: Clear Cutek Oil



## Omega Panel











25 National Circuit Timber: Spotted Gum Finish: Clear Lacquer



### Gamma Panel





Ora Hair Salon Timber: Spotted Gum Finish: Clear Cutek Oil



#### Delta Panel



TIMBER BATTON FIXED TO STUD WALL 12mm PLY BACKING STRIP BLACK FABRIC TIMBER SPECIES SPECIFIED 62mm x 19mm\* INSECT MESH





Wright Residence Timber: Spotted Gum Finish: Clear Cutek Oil

© Wellington Architectural info@wellingtonarchitectural.com 02 6280 8496

For more information on our timber panel range visit www.wellingtonarchitectural.com