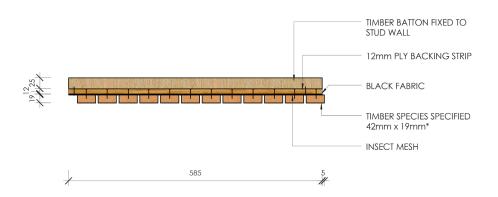

#### Delta Panel

TIMBER BATTON FIXED TO STUD WALL 12mm PLY BACKING STRIP BLACK FABRIC TIMBER SPECIES SPECIFIED 62mm x 19mm\* INSECT MESH

Wright Residence Timber: Spotted Gum Finish: Clear Cutek Oil

© Wellington Architectural info@wellingtonarchitectural.com 02 6280 8496