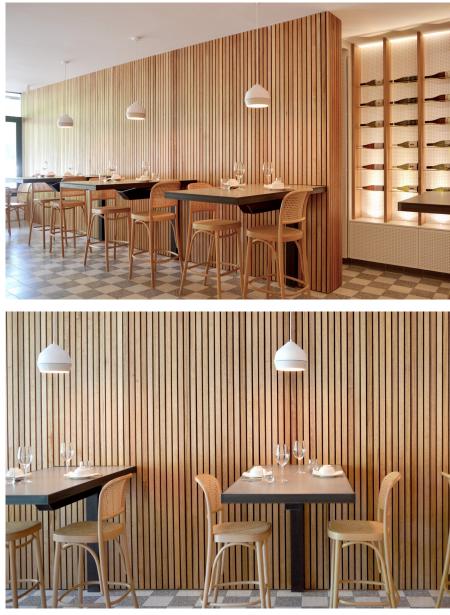

de a seamless finish with fast installation and reduced waste.

Our timber panel range contains a range of panel designs which are customisable and available in a range of timbers and finish options, customised to suit your project.

Below we provide details on the following panels:

- Epsilon Panel
- Alpha Panel
- Omega Panel
- Gamma Panel
- Delta Panel

While these are our most popular panel designs, any design can be modified to suit the specific project.

The pricing for our timber panel range varies based on the complexity of the design and amount of timber required to produce each panel. Alpha Panel Epsilon Panel Omega Panel Gamma Panel Delta Panel \$\$\$







## **Epsilon Panel**











Phillip Office Timber: Premium Pine Finish: Cutek Oil in Smokey Grey



# Alpha Panel







XO Restaurant Timber: Victorian Ash Finish: Clear Cutek Oil



## Omega Panel











25 National Circuit Timber: Spotted Gum Finish: Clear Lacquer



### Gamma Panel





Ora Hair Salon Timber: Spotted Gum Finish: Clear Cutek Oil



#### Delta Panel



TIMBER BATTON FIXED TO STUD WALL 12mm PLY BACKING STRIP BLACK FABRIC TIMBER SPECIES SPECIFIED 62mm x 19mm\* INSECT MESH





Wright Residence Timber: Spotted Gum Finish: Clear Cutek Oil

© Wellington Architectural info@wellingtonarchitectural.com 02 6280 8496

For more information on our timber panel range visit www.wellingtonarchitectural.com