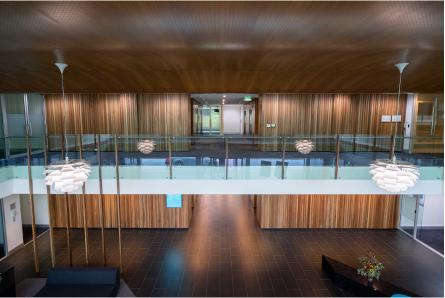

ntains a range of panel designs which are customisable and available in a range of timbers and finish options, customised to suit your project.

Below we provide details on the following panels:

- Epsilon Panel
- Alpha Panel
- Omega Panel
- Gamma Panel
- Delta Panel

While these are our most popular panel designs, any design can be modified to suit the specific project.

The pricing for our timber panel range varies based on the complexity of the design and amount of timber required to produce each panel. Alpha Panel Epsilon Panel Omega Panel Gamma Panel Delta Panel \$\$\$







## **Epsilon Panel**











Phillip Office Timber: Premium Pine Finish: Cutek Oil in Smokey Grey



# Alpha Panel







XO Restaurant Timber: Victorian Ash Finish: Clear Cutek Oil



## Omega Panel











25 National Circuit Timber: Spotted Gum Finish: Clear Lacquer



### Gamma Panel





Ora Hair Salon Timber: Spotted Gum Finish: Clear Cutek Oil



#### Delta Panel



TIMBER BATTON FIXED TO STUD WALL 12mm PLY BACKING STRIP BLACK FABRIC TIMBER SPECIES SPECIFIED 62mm x 19mm\* INSECT MESH





Wright Residence Timber: Spotted Gum Finish: Clear Cutek Oil

© Wellington Architectural info@wellingtonarchitectural.com 02 6280 8496

For more information on our timber panel range visit www.wellingtonarchitectural.com