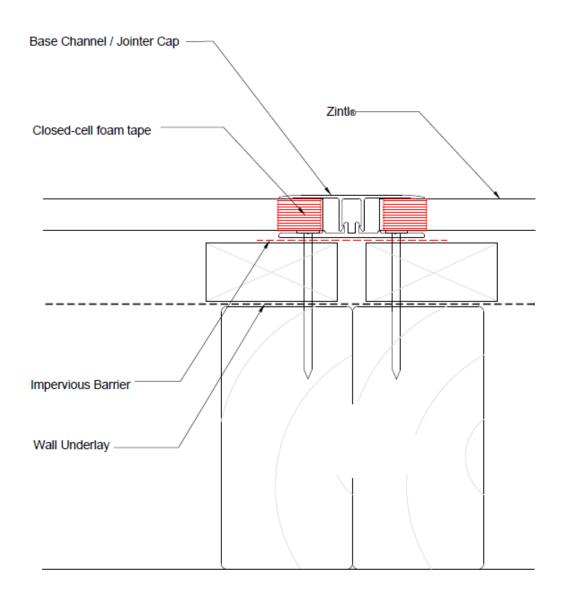

#### **Horizontal Cladding Vertical Joint**

Page: 5 Typical Horizonal Fixing Detail

Ph: 1300 881 712

E: info@hvgfacades.com.au

Horizontal Cladding - Sill Detail

Page: 6 Typical Horizonal Fixing Detail

Ph: 1300 881 712