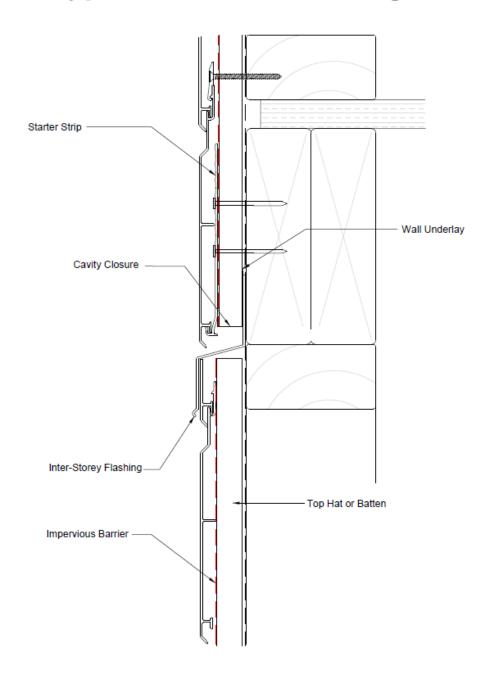

#### **Horizontal Cladding Inter-Storey Joint**

Page: 12 Typical Horizonal Fixing Detail

Ph: 1300 881 712

E: info@hvgfacades.com.au