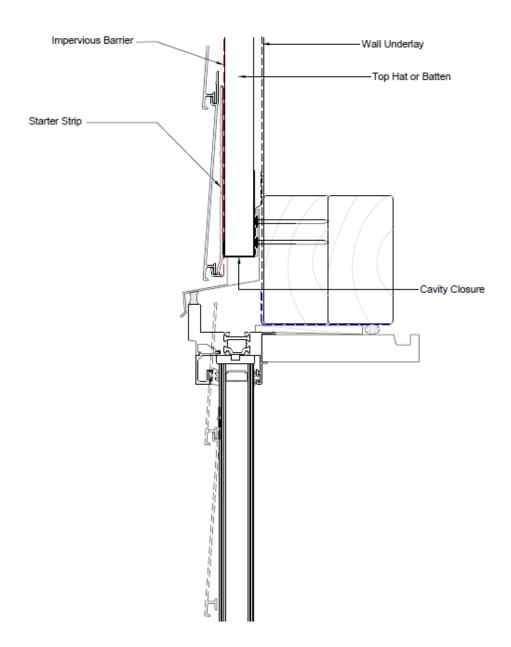

#### **Horizontal Cladding Wall Starter**

Page: 2 Typical Horizonal Fixing Detail

Ph: 1300 881 712

E: info@hvgfacades.com.au