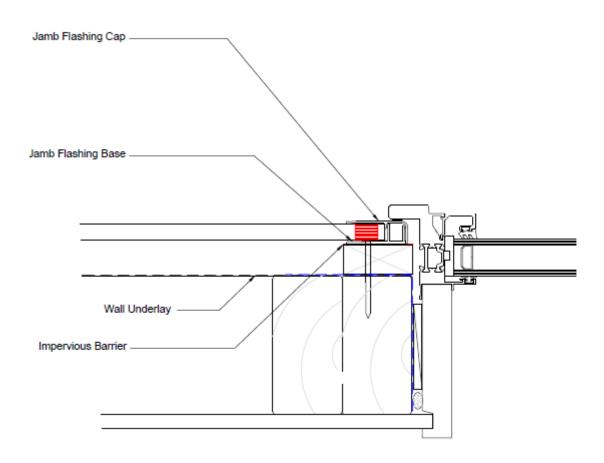

#### **Horizontal Cladding - Window Jamb**

Page: 7 Typical Horizonal Fixing Detail

Ph: 1300 881 712

E: info@hvgfacades.com.au

**Horizontal Cladding - Window Head Detail** 

Typical Horizonal Fixing Detail

Ph: 1300 881 712