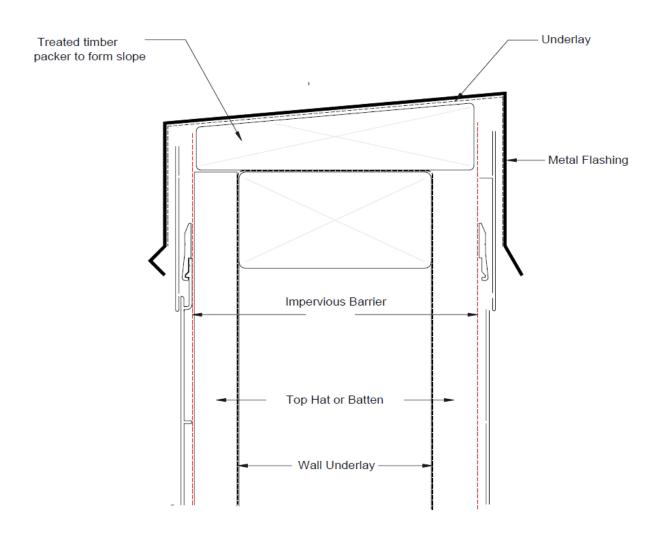

Page: 8

E: info@hvgfacades.com.au

**Horizontal Cladding - Meter Box Sill Detail** 

Page: 9 Typical Horizonal Fixing Detail

Ph: 1300 881 712

E: info@hvgfacades.com.au