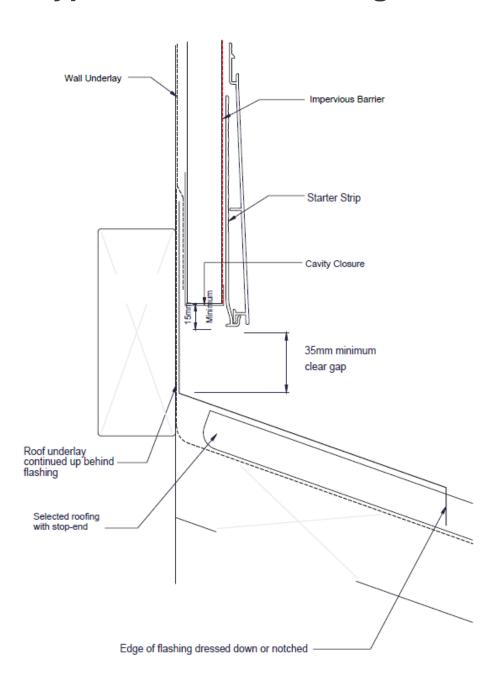

#### **Horizontal Cladding Roof / Wall Junction**

Page: 14 Typical Horizonal Fixing Detail

Ph: 1300 881 712

E: info@hvgfacades.com.au