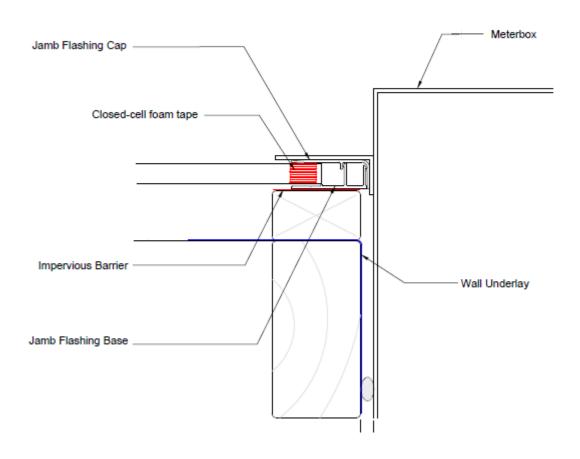

#### **Horizontal Cladding - Meter Box Jamb Detail**

Page: 10 Typical Horizonal Fixing Detail

Ph: 1300 881 712

E: info@hvgfacades.com.au