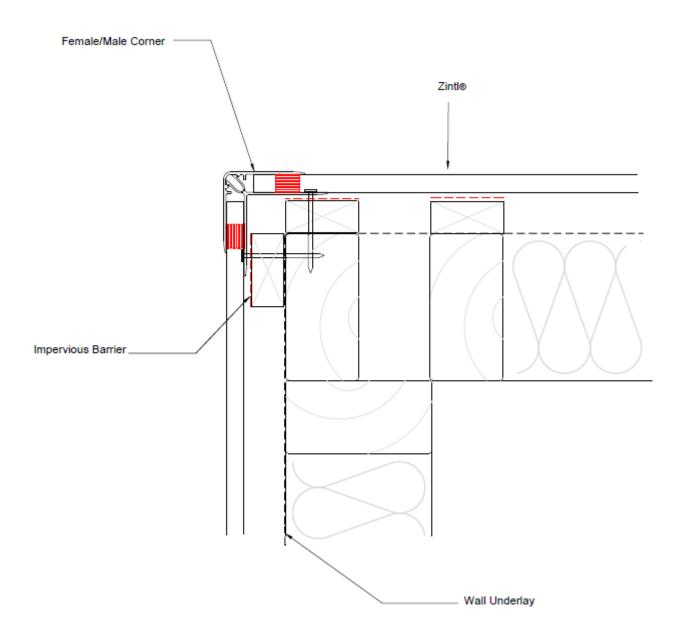

#### **Horizontal Cladding - External Corner**

Page: 3 Typical Horizonal Fixing Detail

Ph: 1300 881 712

E: info@hvgfacades.com.au