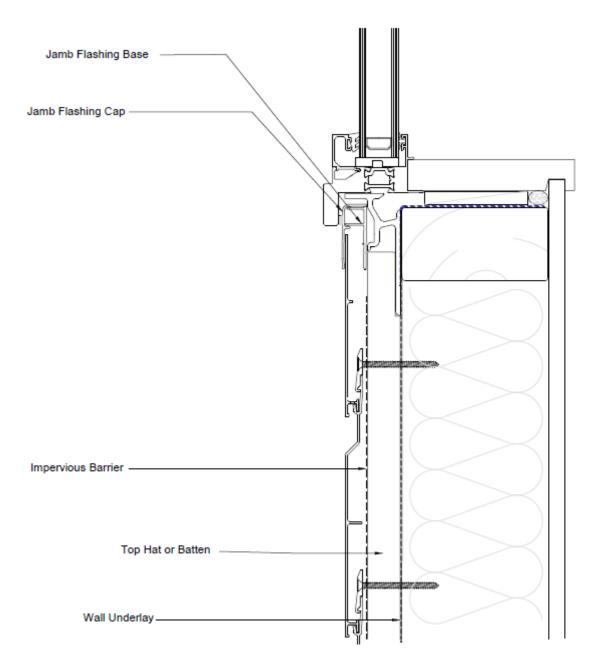

#### **Horizontal Cladding - Window Jamb**

Page: 7 Typical Horizonal Fixing Detail

Ph: 1300 881 712

E: info@hvgfacades.com.au

**Horizontal Cladding - Window Head Detail** 

Typical Horizonal Fixing Detail

Ph: 1300 881 712