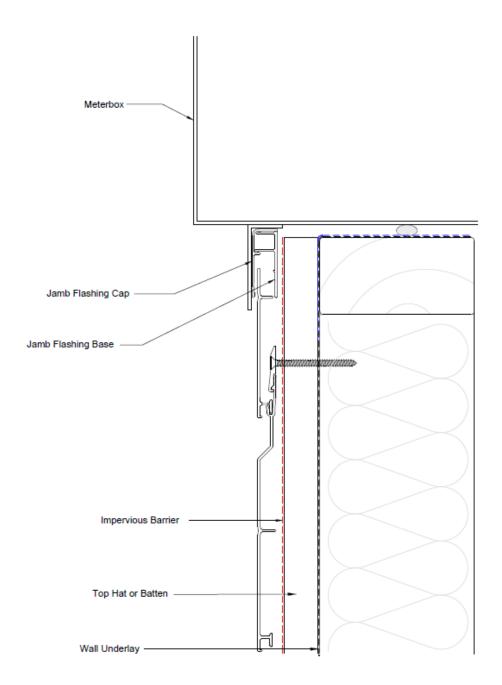

#### **Horizontal Cladding - Meter Box Jamb Detail**

Page: 10 Typical Horizonal Fixing Detail

Ph: 1300 881 712

E: info@hvgfacades.com.au