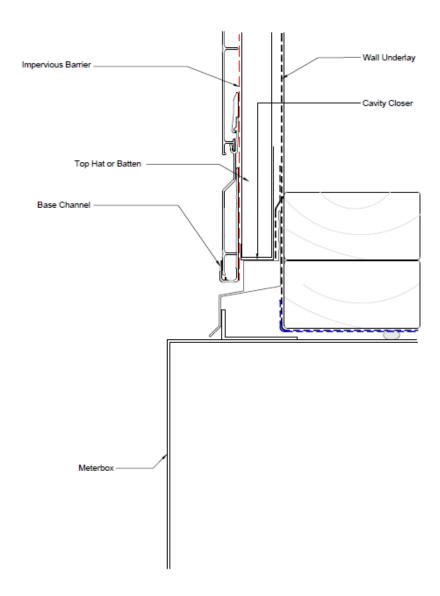

#### **Horizontal Cladding Meter Box Head Detail**

Page: 11 Typical Horizonal Fixing Detail

Ph: 1300 881 712

E: info@hvgfacades.com.au