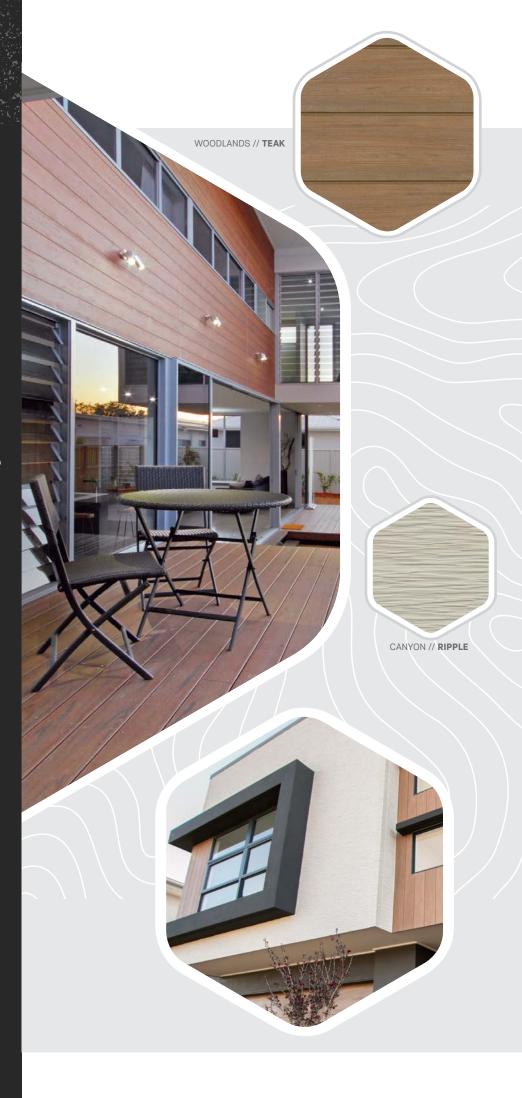

The prefinished cladding panels simulate materials like stone, timber, concrete, metal, tiles and smooth render in a sophisticated way to enhance building facades, with minimal ongoing maintenance.

We know the importance of cladding. It is more than just looking good, it protects you and your loved ones. Through constant innovation we bring you more choice, better performance and greater comfort.

### WHY TERRITORY?

**Prefinished panels** are available in a variety of colours and simulated textures.

Minimal ongoing maintenance required.

Simple clip fixing system that  ${\it goes together like Meccano}^{\it @}$  from the starter strip.