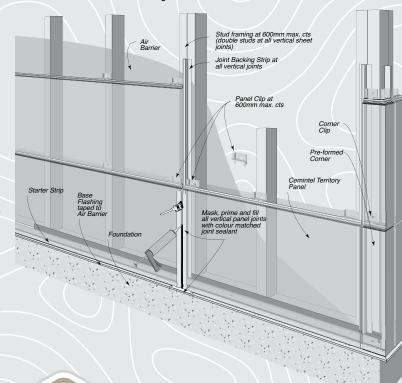

### WHY TERRITORY?

**Prefinished panels** are available in a variety of colours and simulated textures.

Minimal ongoing maintenance required.

Simple clip fixing system that  ${\it goes together like Meccano}^{\it @}$  from the starter strip.

The Territory system provides a **ventilated cavity** to keep your building dry.

NichiGuard® stain resistant and self cleaning coating available on panels.

Platinum coating technology **protects against UV damage and colour fade**.

**Free from asbestos** and safe to use in Australian building projects.

Panels are machined with a complementary tongue and groove profile that **easily fit together**.

A compressible sealing strip is factory bonded onto the tongue profile to form a **weather resistant joint**.

**Choice of** simple aluminium or colour matched, preformed **corners** to suit your desired aesthetic.