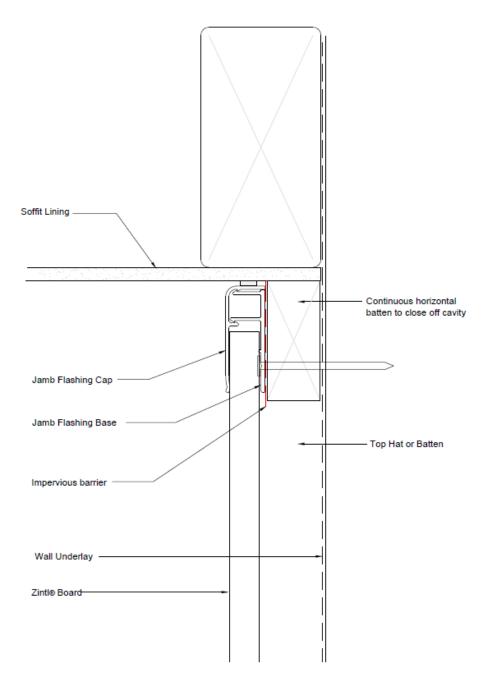

### **Typical Vertical Fixing Detail**

#### Vertical Cladding - Meter Box Head Detail

Page: 9

**Typical Vertical Fixing Detail** 

Ph: 1300 881 712 E: info@hvgfacades.com.au