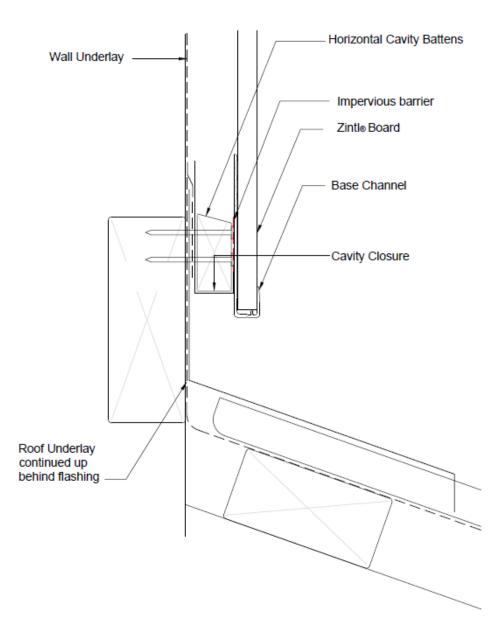

### **Typical Vertical Fixing Detail**

#### Vertical Cladding - Roof / Wall Junction

Page: 11

**Typical Vertical Fixing Detail** 

Ph: 1300 881 712 E: info@hvgfacades.com.au