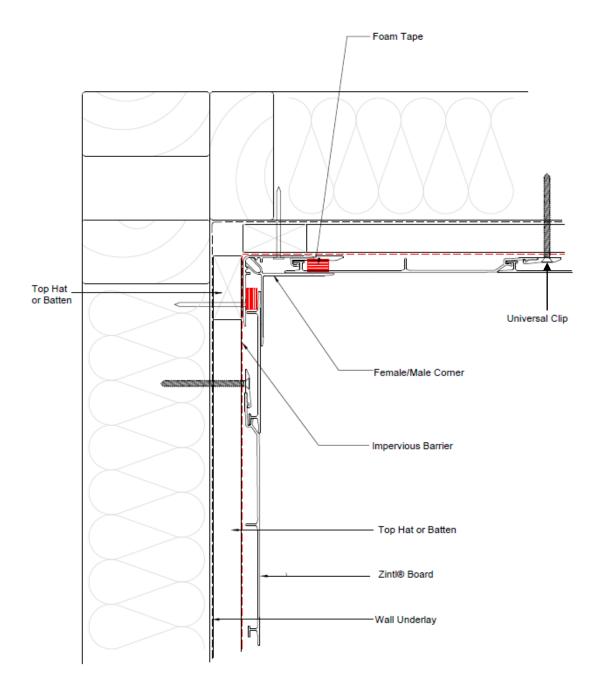

### **Typical Vertical Fixing Detail**

#### **Vertical Cladding - Internal Corner**

Page: 3

**Typical Vertical Fixing Detail** 

Ph: 1300 881 712 E: info@hvgfacades.com.au