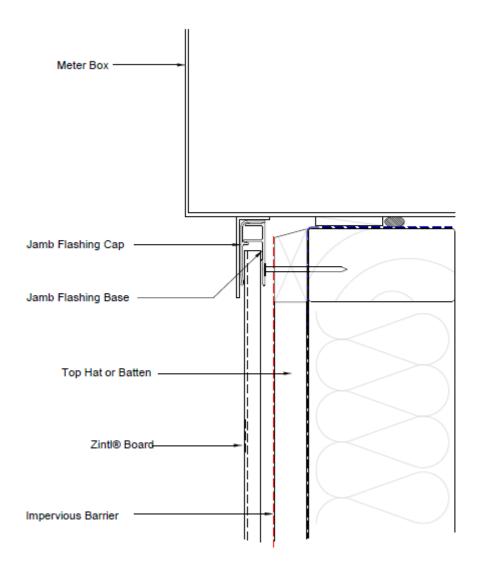

### **Typical Vertical Fixing Detail**

#### Vertical Cladding - Meter Box Head Detail

Page: 9

**Typical Vertical Fixing Detail** 

Ph: 1300 881 712 E: info@hvgfacades.com.au