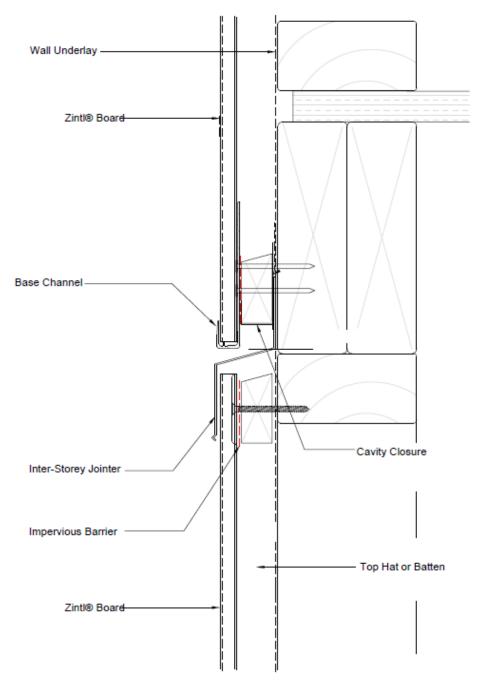

### **Typical Vertical Fixing Detail**

#### Vertical Cladding - Inter - Storey Jointer

Page: 4

**Typical Vertical Fixing Detail** 

Ph: 1300 881 712 E: info@hvgfacades.com.au