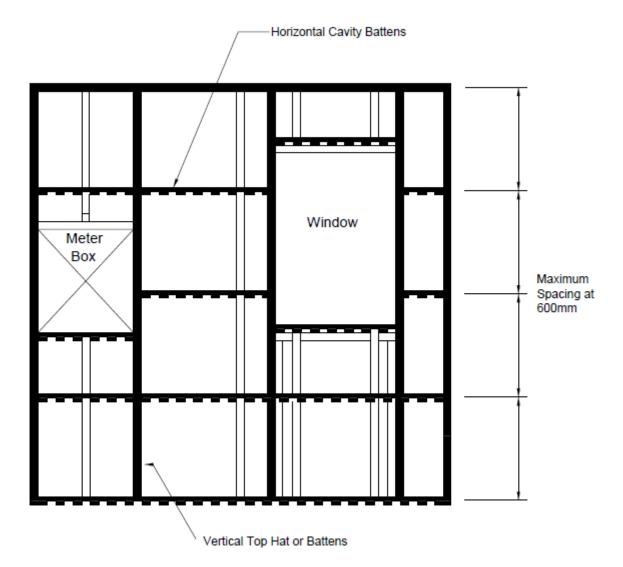

### **Typical Vertical Fixing Detail**

#### **Vertical Cladding Wall Layout**

Page: 1

**Typical Vertical Fixing Detail** 

Ph: 1300 881 712 E: info@hvgfacades.com.au