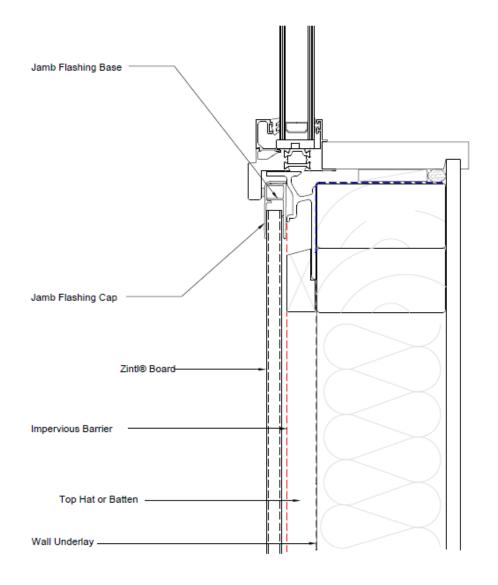

### **Typical Vertical Fixing Detail**

#### Vertical Cladding - Window Jamb

Page: 6

**Typical Vertical Fixing Detail** 

Ph: 1300 881 712 E: info@hvgfacades.com.au