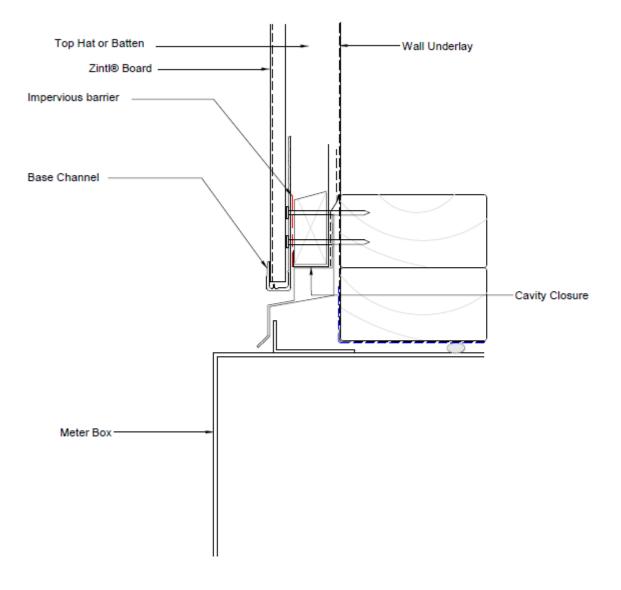

### **Typical Vertical Fixing Detail**

#### **Vertical Cladding - Meter Box Sill**

Page: 8

**Typical Vertical Fixing Detail** 

Ph: 1300 881 712 E: info@hvgfacades.com.au