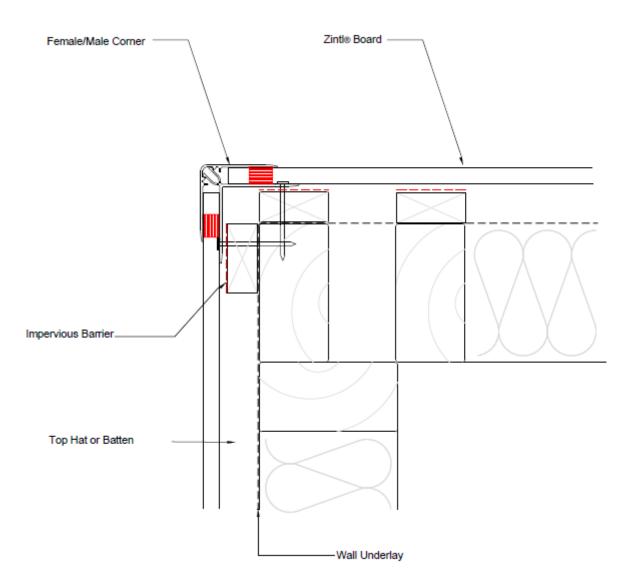

### **Typical Vertical Fixing Detail**

#### **Vertical Cladding - Internal Corner**

Page: 3

**Typical Vertical Fixing Detail** 

Ph: 1300 881 712 E: info@hvgfacades.com.au