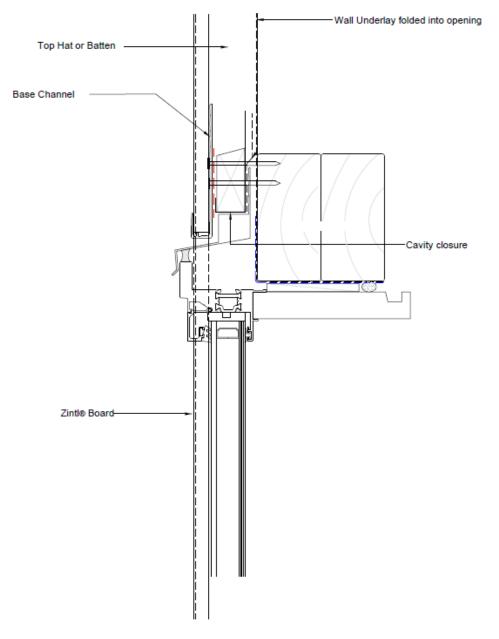

### **Typical Vertical Fixing Detail**

**Vertical Cladding - Window Head** 

Page: 7

**Typical Vertical Fixing Detail** 

Ph: 1300 881 712 E: info@hvgfacades.com.au