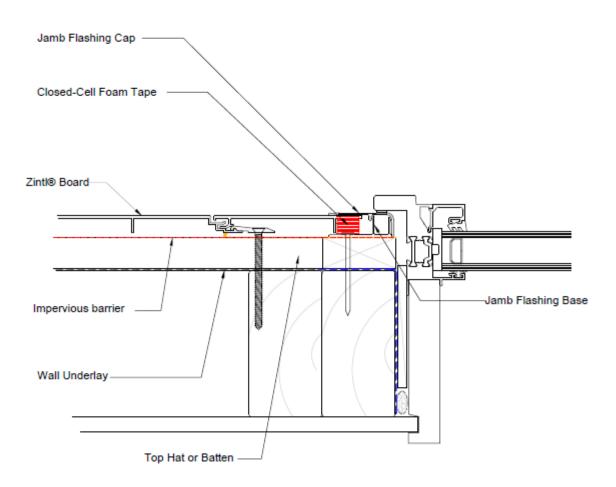

### **Typical Vertical Fixing Detail**

#### Vertical Cladding - Window Jamb

Page: 6

**Typical Vertical Fixing Detail** 

Ph: 1300 881 712 E: info@hvgfacades.com.au