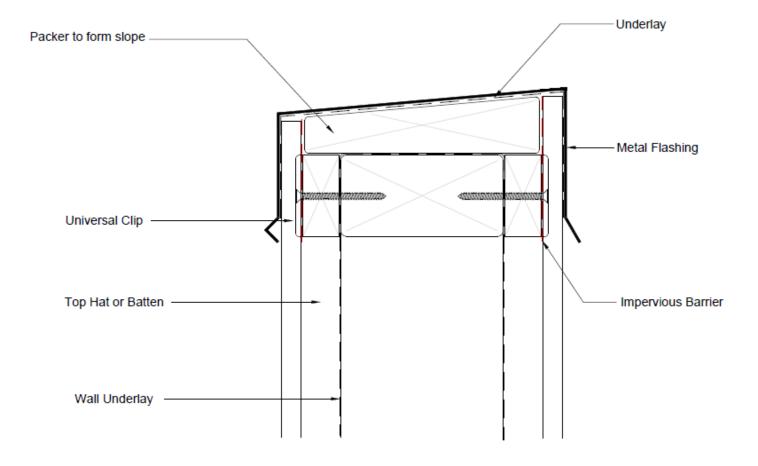

### **Typical Vertical Fixing Detail**

Vertical Cladding - Parapet Flashing

Page: 12

**Typical Vertical Fixing Detail** 

Ph: 1300 881 712 E: info@hvgfacades.com.au