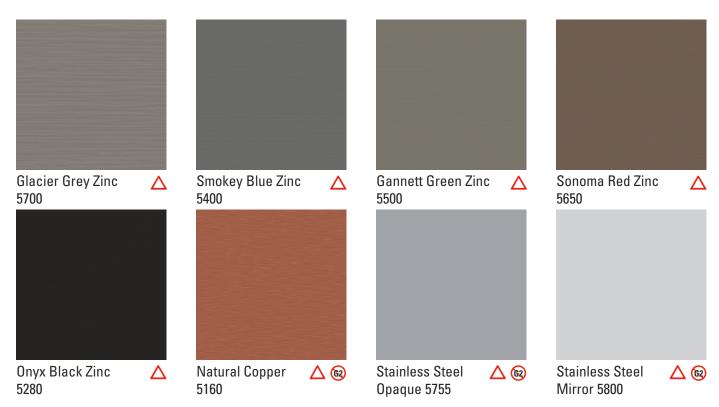

# FAIRVIEW COLOUR INSPIRATION PRODUCT RANGE

Fairview is proud to provide a stunning collection of colours, inspired by items that have meaning, value and appeal.

The colour chart applies to:

- Vitracore G2
- Vitrabond
- Vitradual

Fairview have produced a selection consisting of natural metals as well as imitation finishes, distinctive enough to provide a generous palette of colours to compliment the final appeal of your product and project, so the ability to mix 'n match becomes very easy.

✓ No minimum order quantity required. △ Mir

 $\triangle$  Minimum order quantity required.

2200

G Gloss. 🔞 Not available on G2.