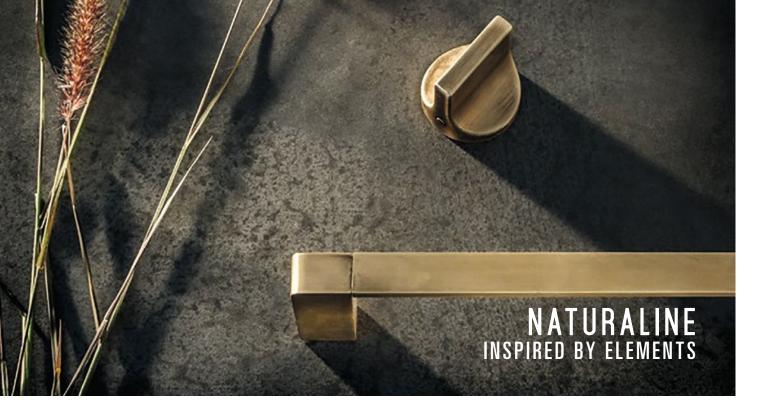

# FAIRVIEW COLOUR INSPIRATION PRODUCT RANGE

Fairview is proud to provide a stunning collection of colours, inspired by items that have meaning, value and appeal.

The colour chart applies to:

- Vitracore G2
- Vitrabond
- Vitradual

Fairview have produced a selection consisting of natural metals as well as imitation finishes, distinctive enough to provide a generous palette of colours to compliment the final appeal of your product and project, so the ability to mix 'n match becomes very easy.