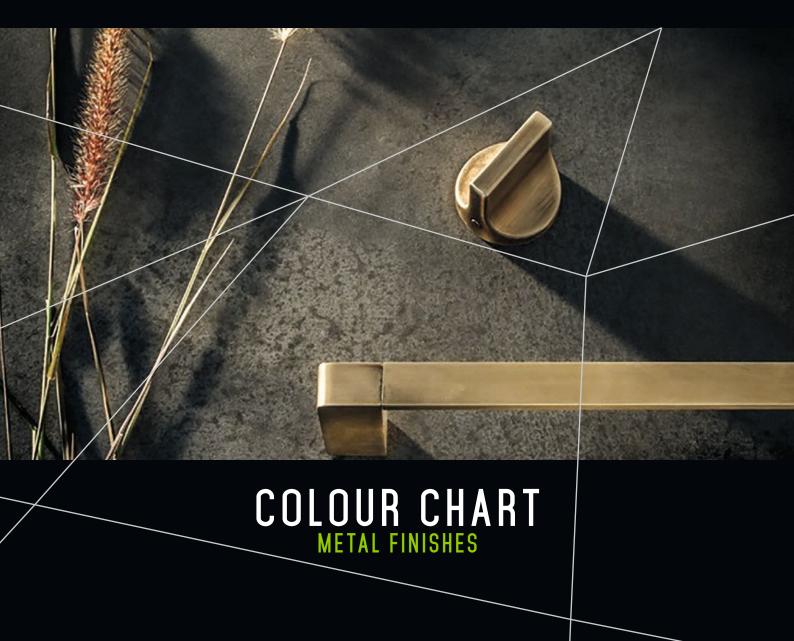

# FAIRVIEW COLOUR INSPIRATION PRODUCT RANGE

Fairview is proud to provide a stunning collection of colours, inspired by items that have meaning, value and appeal.

The colour chart applies to:

- Vitracore G2
- Vitrabond
- Vitradual

Our suite of façade products and solutions includes:

- Vitrabond
- Vitracore G2
- Vitradual
- Ceramapanel
- Argeton

- VitraArtEquitone
- Equite
  Trimo
- QBiss One
- Vitranamel

Natural metal finishes are significantly increasing in popularity and being widely used in many applications in the building industry, generally to magnify rather than diminish the appearance of any imperfections.

Fairview have produced a selection consisting of natural metals as well as imitation finishes, distinctive enough to provide a generous palette of colours to compliment the final appeal of your product and project, so the ability to mix 'n match becomes very easy.