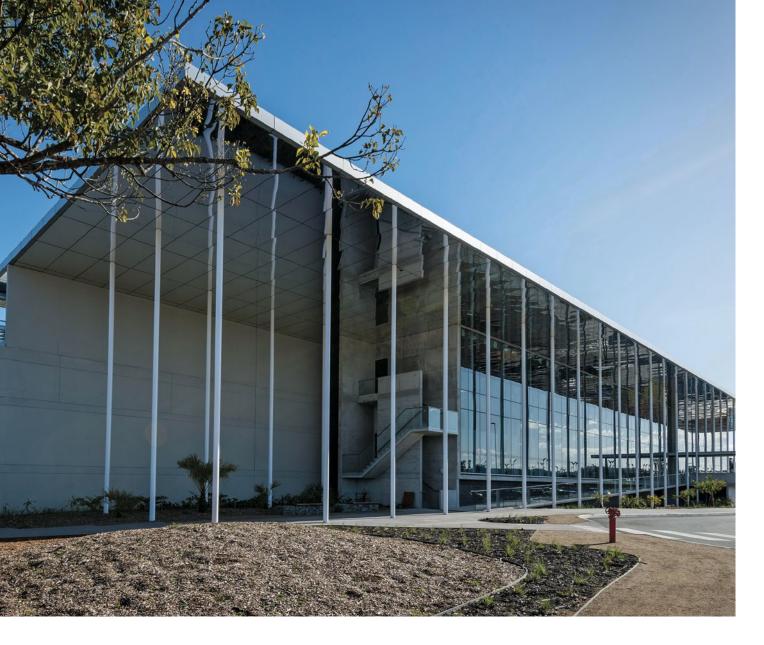

#### THE STRAND AT COOLANGATTA NATURAL COPPER 5160, ANODISED MIRROR 5720

| LOCATION:  | Coolangatta, QLD |
|------------|------------------|
| ARCHITECT: | The Buchan Group |
| BUILDER:   | Amisco           |
| PRODUCT:   | Vitrabond/FR     |

The Buchan Group were tasked with giving a \$60 million facelift to The Strand – formerly known as Showcase on the Beach – to help put the shopping precinct back on Coolangatta's retail map in one of Queensland's most iconic beachside destinations.

A standout feature of the design is the unique glass-louvered façade running the length of the building, which maximises visual access and acts as the centre's focal point. Vitrabond/FR was utilised for the project and made The Buchan Group's vision for the external façade a reality.