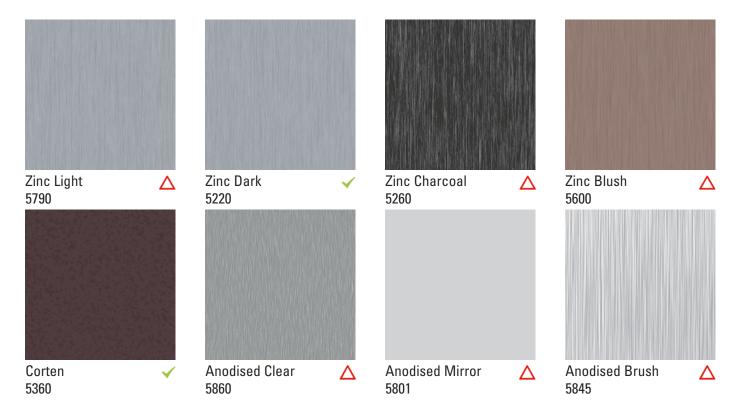

# FAIRVIEW COLOUR INSPIRATION PRODUCT RANGE

Fairview is proud to provide a stunning collection of colours, inspired by items that have meaning, value and appeal.

The colour chart applies to:

- Vitracore G2
- Vitrabond
- Vitradual

Fairview have produced a selection consisting of natural metals as well as imitation finishes, distinctive enough to provide a generous palette of colours to compliment the final appeal of your product and project, so the ability to mix 'n match becomes very easy.

✓ No minimum order quantity required. △ Mir

 $\triangle$  Minimum order quantity required.

2200

G Gloss. 🔞 Not available on G2.