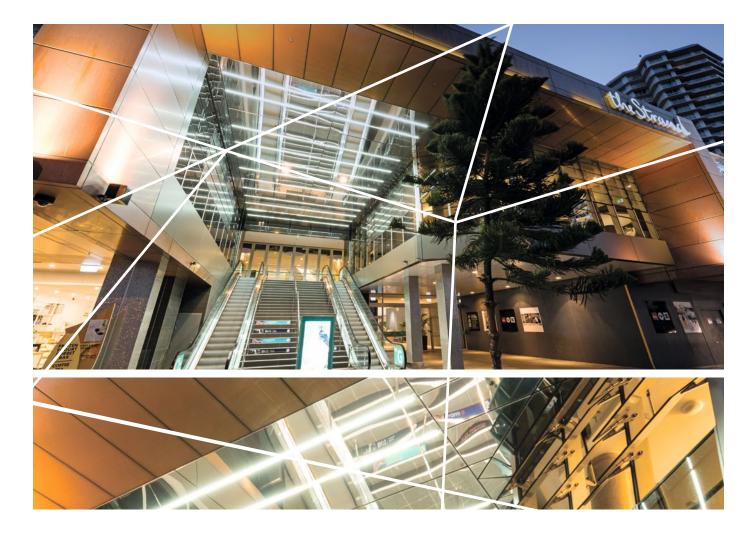

#### THE STRAND AT COOLANGATTA NATURAL COPPER 5160, ANODISED MIRROR 5720

| LOCATION:  | Coolangatta, QLD |
|------------|------------------|
| ARCHITECT: | The Buchan Group |
| BUILDER:   | Amisco           |
| PRODUCT:   | Vitrabond/FR     |

The Buchan Group were tasked with giving a \$60 million facelift to The Strand – formerly known as Showcase on the Beach – to help put the shopping precinct back on Coolangatta's retail map in one of Queensland's most iconic beachside destinations.

A standout feature of the design is the unique glass-louvered façade running the length of the building, which maximises visual access and acts as the centre's focal point. Vitrabond/FR was utilised for the project and made The Buchan Group's vision for the external façade a reality.