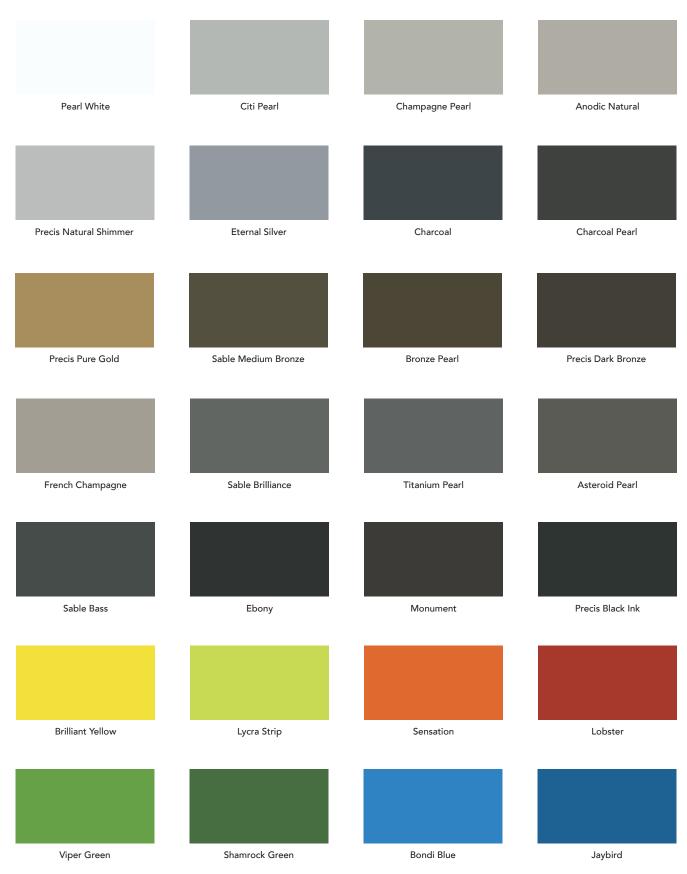

## **Colours**

 $ProClad^{TM}$  LINEAR is available in powder-coated, anodised and wood grain colour finishes. Custom colours are available on request.

## **Powder Coated**