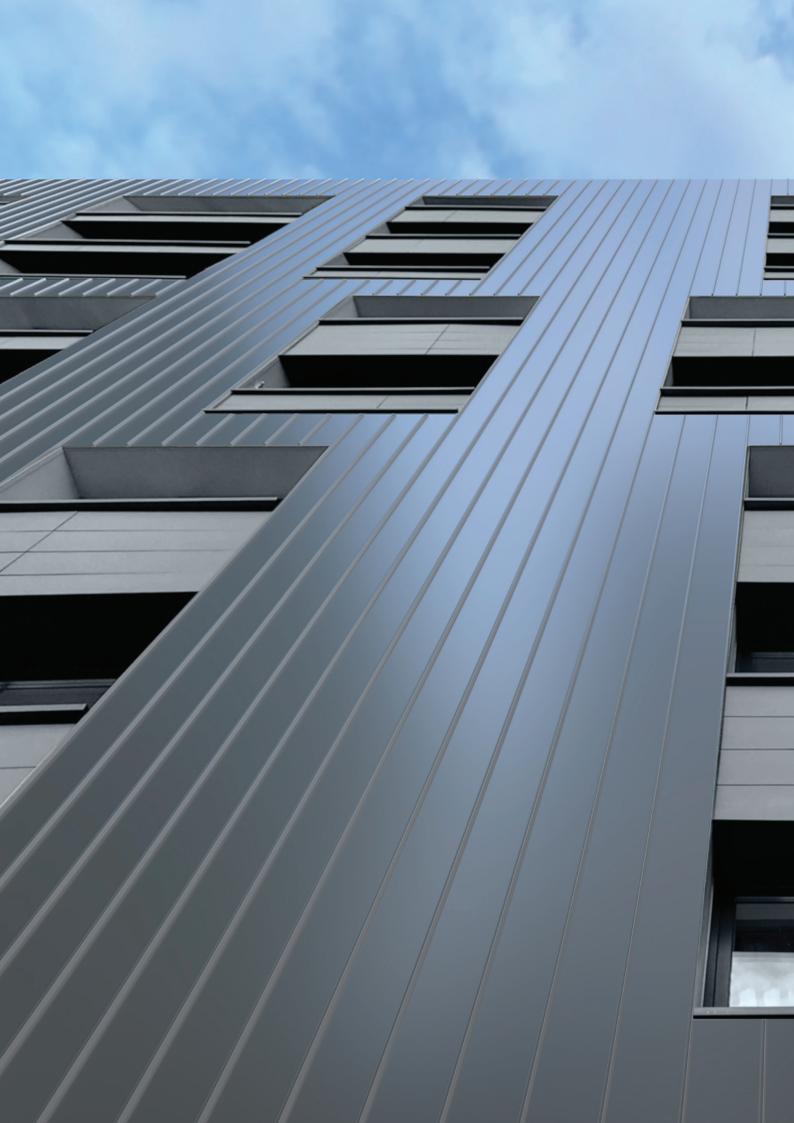

EMPIRE
URBAN
MANOR

## FMPIRE

Ultramodern wide boards with a recessed shadow in between each board A complete system with components for fixing and corner details Available in 160mm and 180mm widths at 6.5m lengths

Striking with a sleek pronounced pleat between each board