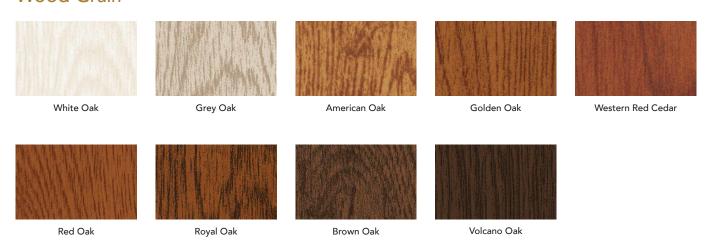

## **Colours**

 $ProClad^{TM}$  LINEAR is available in powder-coated, anodised and wood grain colour finishes. Custom colours are available on request.

## Wood Grain