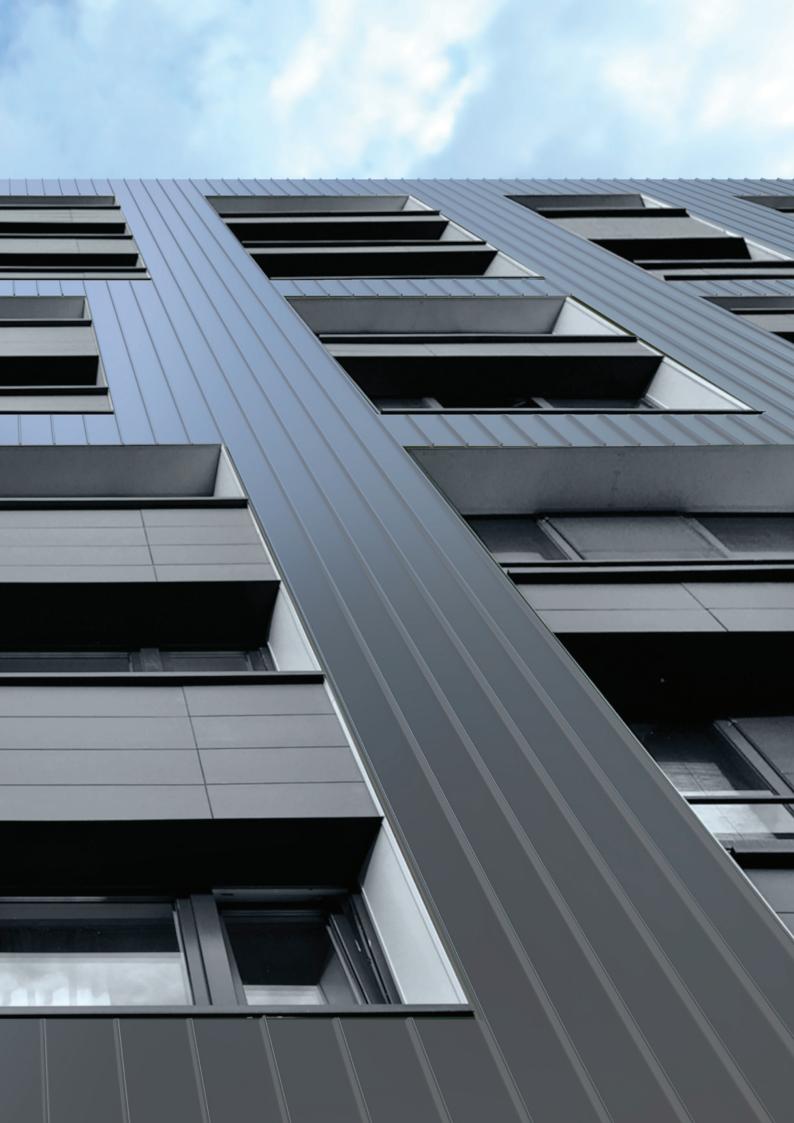

EMPIRE
URBAN
MANOR

## FMPIRE

Ultramodern wide boards with a recessed shadow in between each board A complete system with components for fixing and corner details Available in 160mm and 180mm widths at 6.5m lengths

Striking with a sleek pronounced pleat between each board