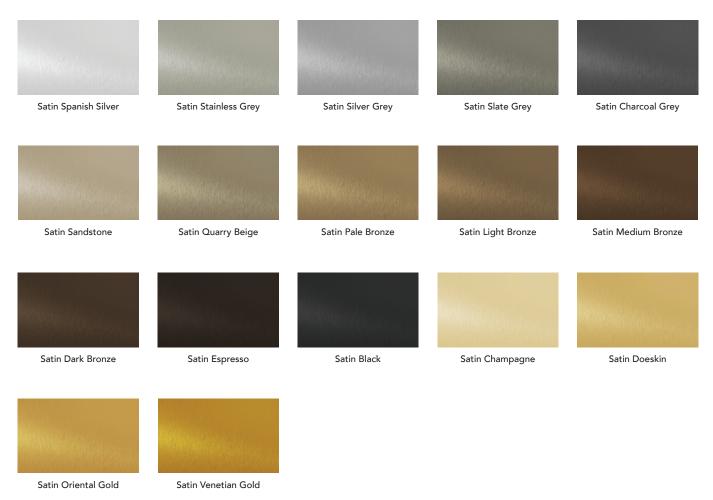

## **Colours**

 $ProClad^{TM}$  LINEAR is available in powder-coated, anodised and wood grain colour finishes. Custom colours are available on request.

## Anodised