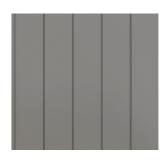

## FMPIRE

Ultramodern wide boards with a recessed shadow in between each board A complete system with components for fixing and corner details Available in 160mm and 180mm widths at 6.5m lengths

Striking with a sleek pronounced pleat between each board

A complete system with components for fixing and corner details

Available in 240mm width and at 6.5m lengths