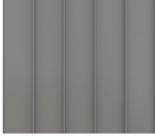

# MANOR

Classic weatherboard appearance that is neat and elegant

A complete system with components for fixing and corner details

Available in 160mm width at 6.5m lengths